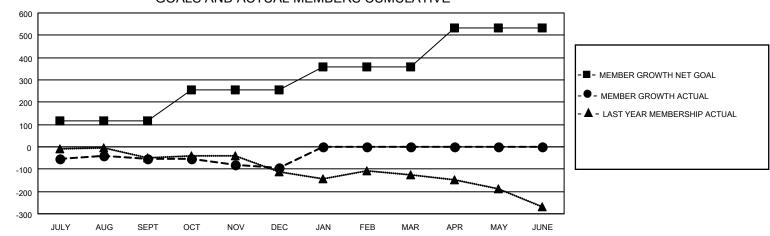

## GAT MONTHLY MEMBERSHIP PROGRESS REPORT Results as of: 12/31/2020

Multiple District 5

**LOCATION: NORTH DAKOTA** 

| Clubs         |               |             |               | Members               |                          |                         |                                                    |  |
|---------------|---------------|-------------|---------------|-----------------------|--------------------------|-------------------------|----------------------------------------------------|--|
|               | RESULTS FOR   | R 2020-2021 |               | RESULTS FOR 2020-2021 |                          |                         |                                                    |  |
| QUARTER       | NEW CLUB GOAL | NEW CLUBS   | DROPPED CLUBS | QUARTER ME            | EMBER GROWTH NET<br>GOAL | MEMBER GROWTH<br>ACTUAL | DROPPED<br>MEMBERS ACTUAL<br>(including transfers) |  |
| JULY/AUG/SEPT | 3             | 2           | 2             | JULY/AUG/SEPT         | 116                      | 127                     | 154                                                |  |
| OCT/NOV/DEC   | 4             | 0           | 1             | OCT/NOV/DEC           | 140                      | 128                     | 164                                                |  |
| JAN/FEB/MAR   | 3             | 0           | 0             | JAN/FEB/MAR           | 102                      | 0                       | 0                                                  |  |
| APR/MAY/JUNE  | 5             | 0           | 0             | APR/MAY/JUNE          | 175                      | 0                       | 0                                                  |  |

## GOALS AND ACTUAL MEMBERS CUMULATIVE

| DROPPED CLUBS: 3 |     | 83 CLUBS OF 304 ADDED 1 OR MORE<br>NEW MEMBERS | GENDER DISTRIBUTION  MALE 4,808 (71.43%) |                |       |
|------------------|-----|------------------------------------------------|------------------------------------------|----------------|-------|
| DROPPED MEMBERS  |     |                                                | FEMALE                                   | 1,923 (28.57%) |       |
| DECEASED         | 53  | CLICK HERE FOR CUMULATIVE                      | TOTAL FAMILY UNIT MEMBERS                |                | 1,048 |
| CLUB CANCELLED 0 |     | MEMBERSHIP DATA                                |                                          |                | 504   |
| OTHER            | 265 |                                                | FAMILY MEMBERS PAYING HALF               |                | 531   |
| TOTAL            | 318 |                                                | DOEG                                     |                |       |